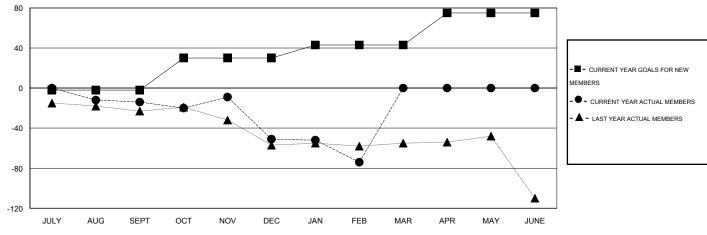

## GOALS AND ACTUAL NEW CLUBS CUMULATIVE

| DROPPED CLUBS: 6  DROPPED MEMBERS |         | 22 CLUBS OF 63 ADDED 1 OR MORE NEW MEMBERS | GENDER DISTRIBUTION  MALE 609 (53.10%)  FEMALE 538 (46.90%) |          |  |
|-----------------------------------|---------|--------------------------------------------|-------------------------------------------------------------|----------|--|
| DECEASED CLUB CANCELLED           | 2<br>38 | CLICK HERE FOR HEALTH ASSESSMENT DATA      | FAMILY UNIT MEMBERS                                         | 25<br>12 |  |
| OTHER                             | 88      |                                            | HEAD OF HOUSEHOLD                                           |          |  |
| TOTAL                             | 128     |                                            | NON-HEAD OF HOUSEHOLD                                       | 13       |  |